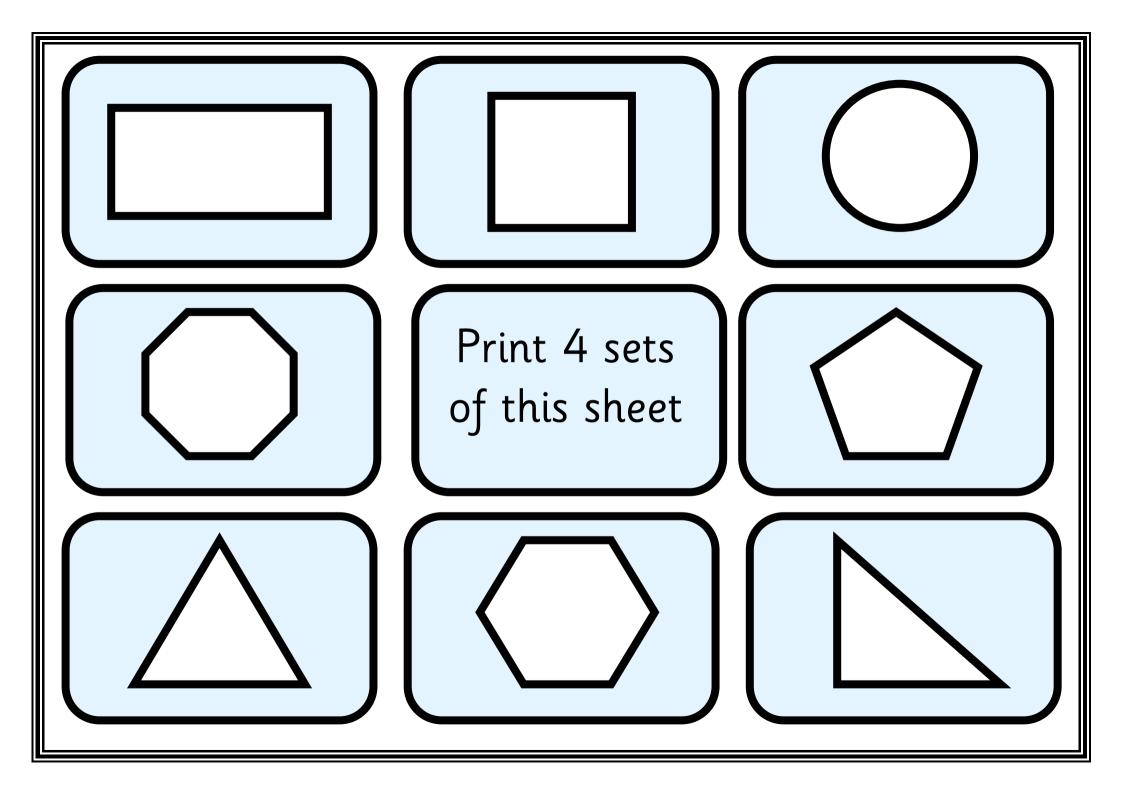

rectangle

square

circle

octagon

Print 4 sets of this sheet

pentagon

equilateral triangle

hexagon