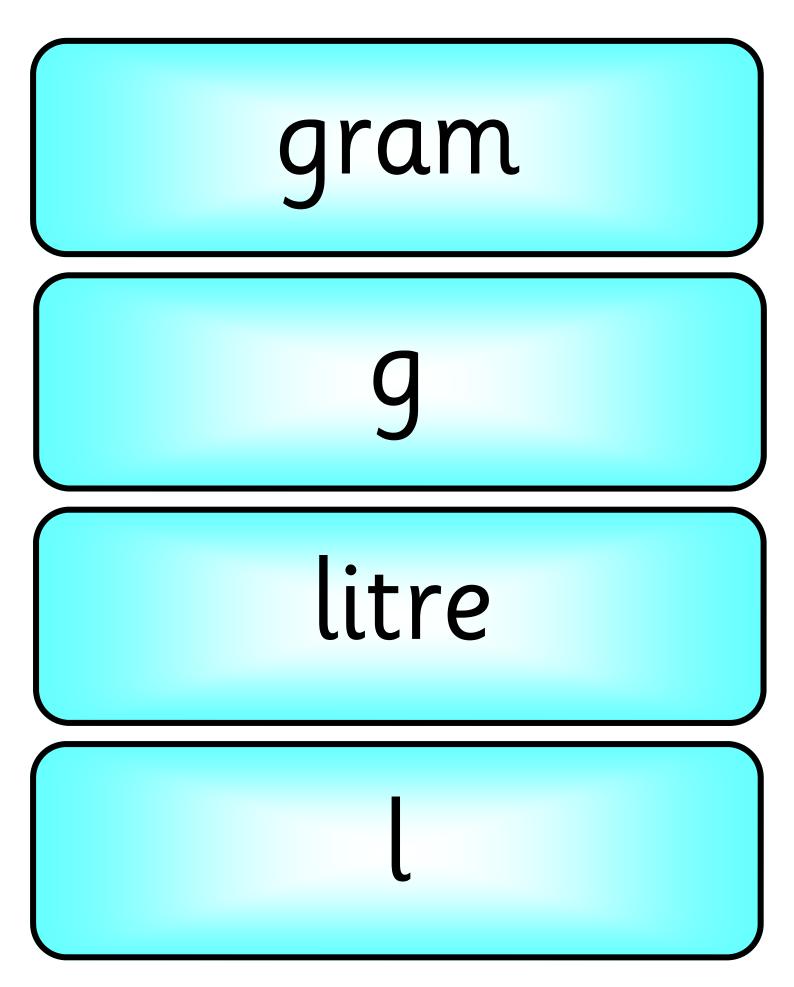

remainder



# one fifth

one quarter

one third

one half



### one whole

equal parts

part

fraction



# higher

diagonal

vertical

horizontal



row

grid

column

lower



map

plan

compass point

north



N

south

S

east





west

W

turn



#### whole turn

half turn

quarter turn

clockwise



#### anticlockwise

right

left

up



down

ascend

descend

forward



#### backwards

sideways

across

measuring scale



#### interval

division

unit

standard unit



# approximately

close

about the same

ten times



# hundred times

measure

estimate

length



#### distance

weight

capacity

ruler



# tape measure

balance

scales

measuring jug



### measuring cylinder

angle

right angle

set-square



metre

m

centimetre

cm



#### millimetre

mm

kilogram

kg







#### millilitre

ml

second

S



#### minute

min

hour

hr



#### minute

min

hour

hr



#### watch

clock

time