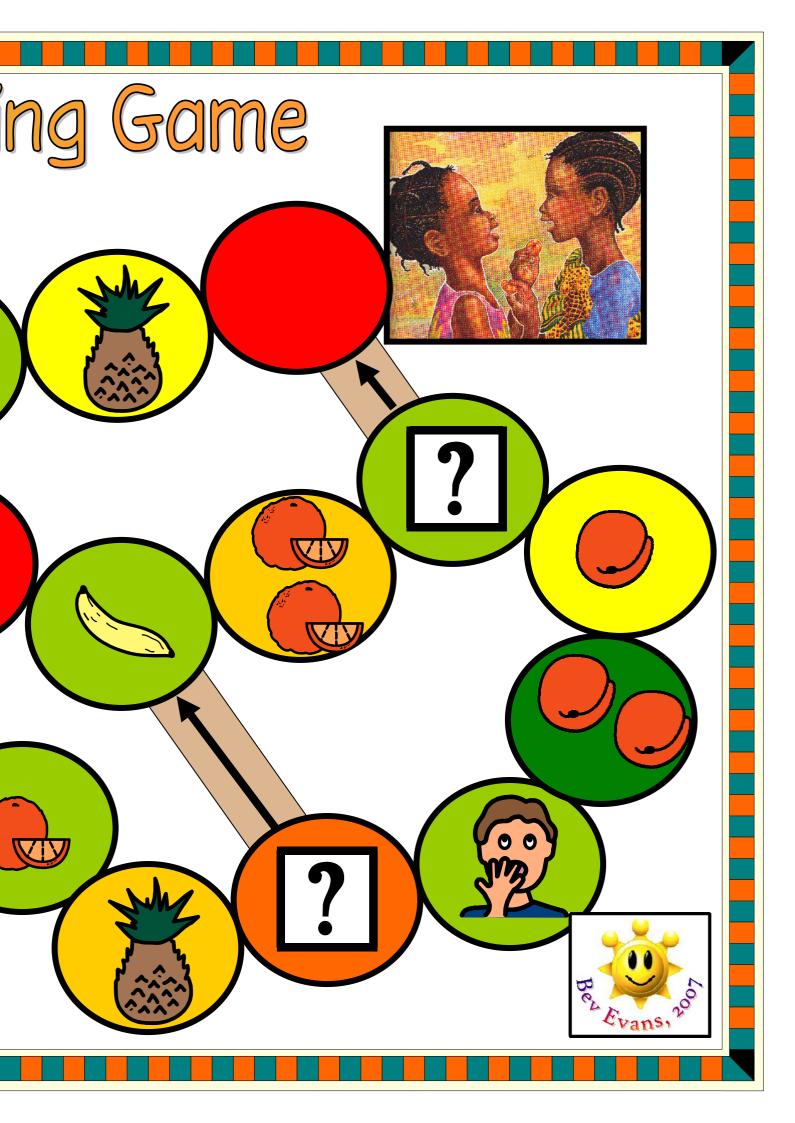

## Print off a set of fruit for each player

| Name                                                              | eDate  |        |           |       |  |
|-------------------------------------------------------------------|--------|--------|-----------|-------|--|
| <u>Handa's Data Handling</u>                                      |        |        |           |       |  |
| Fill in the graph to show the fruit you collected during the game |        |        |           |       |  |
| 5                                                                 |        |        |           |       |  |
| 3                                                                 |        |        |           |       |  |
| 2                                                                 |        |        |           |       |  |
|                                                                   | banana | orange | pineapple | guava |  |
| 1. Which player collected the most                                |        |        |           |       |  |
| a)Bananas? b) Pineapples?                                         |        |        |           |       |  |
| 2.Which player collected the least                                |        |        |           |       |  |
| a)Oranges? b) Guavas?                                             |        |        |           |       |  |
| 3. Which player collected                                         |        |        |           |       |  |
| a) The most fruit?                                                |        |        |           |       |  |
| b) The least fruit?                                               |        |        |           |       |  |