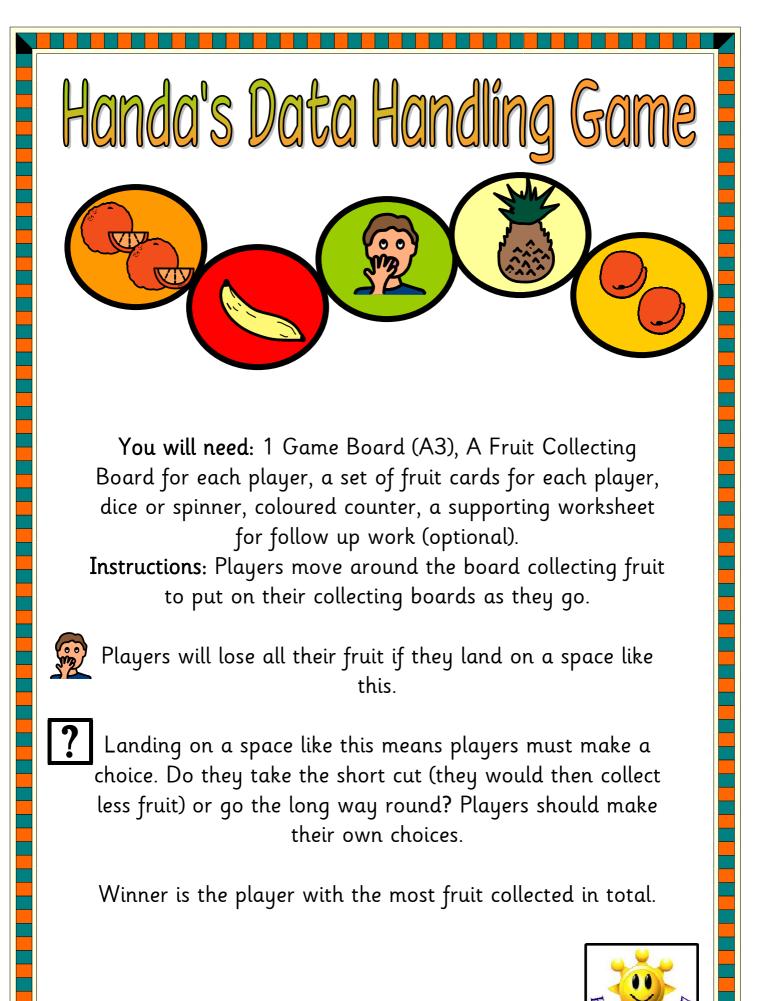

## Print off a set of fruit for each player

| Name                                                              | eDate  |        |           |       |  |
|-------------------------------------------------------------------|--------|--------|-----------|-------|--|
| <u>Handa's Data Handling</u>                                      |        |        |           |       |  |
| Fill in the graph to show the fruit you collected during the game |        |        |           |       |  |
| 5                                                                 |        |        |           |       |  |
| 3                                                                 |        |        |           |       |  |
| 2                                                                 |        |        |           |       |  |
|                                                                   | banana | orange | pineapple | guava |  |
| 1. Which player collected the most                                |        |        |           |       |  |
| a)Bananas? b) Pineapples?                                         |        |        |           |       |  |
| 2.Which player collected the least                                |        |        |           |       |  |
| a)Oranges? b) Guavas?                                             |        |        |           |       |  |
| 3. Which player collected                                         |        |        |           |       |  |
| a) The most fruit?                                                |        |        |           |       |  |
| b) The least fruit?                                               |        |        |           |       |  |