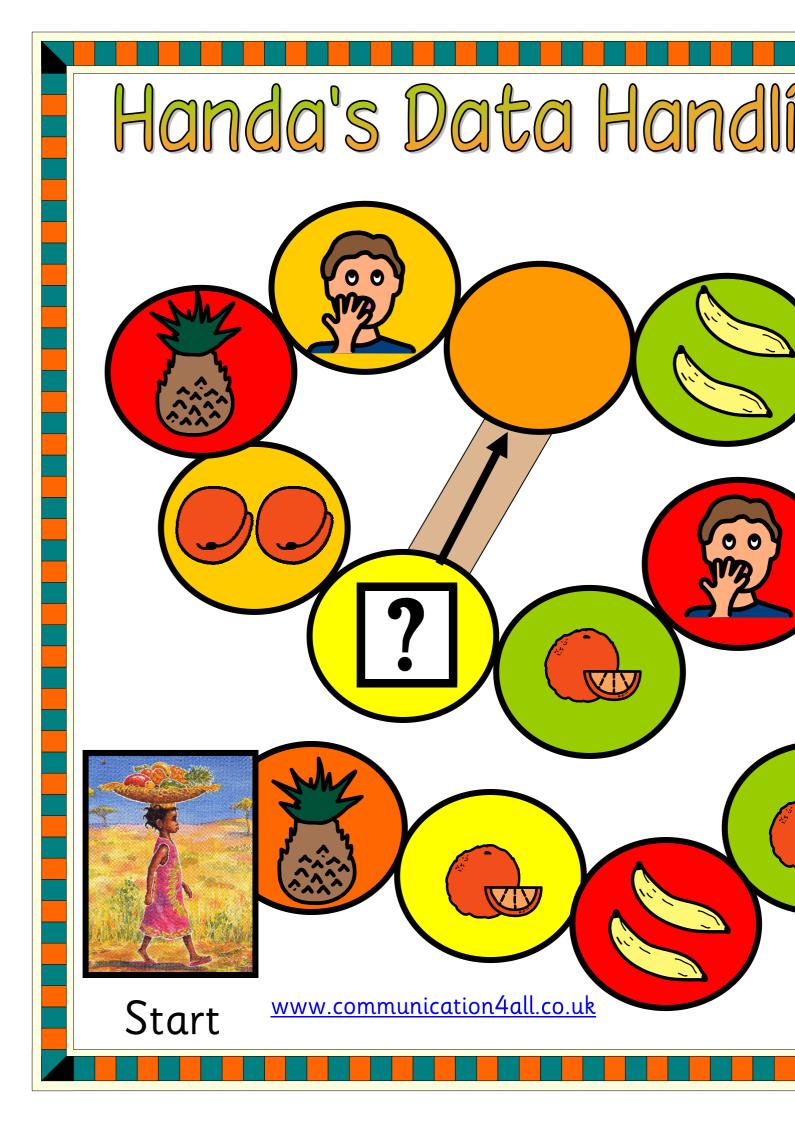

## Print off a set of fruit for each player

| Name                                                              | eDate  |        |           |       |  |
|-------------------------------------------------------------------|--------|--------|-----------|-------|--|
| <u>Handa's Data Handling</u>                                      |        |        |           |       |  |
| Fill in the graph to show the fruit you collected during the game |        |        |           |       |  |
| 5                                                                 |        |        |           |       |  |
| 3                                                                 |        |        |           |       |  |
| 2                                                                 |        |        |           |       |  |
|                                                                   | banana | orange | pineapple | guava |  |
| 1. Which player collected the most                                |        |        |           |       |  |
| a)Bananas? b) Pineapples?                                         |        |        |           |       |  |
| 2.Which player collected the least                                |        |        |           |       |  |
| a)Oranges? b) Guavas?                                             |        |        |           |       |  |
| 3. Which player collected                                         |        |        |           |       |  |
| a) The most fruit?                                                |        |        |           |       |  |
| b) The least fruit?                                               |        |        |           |       |  |