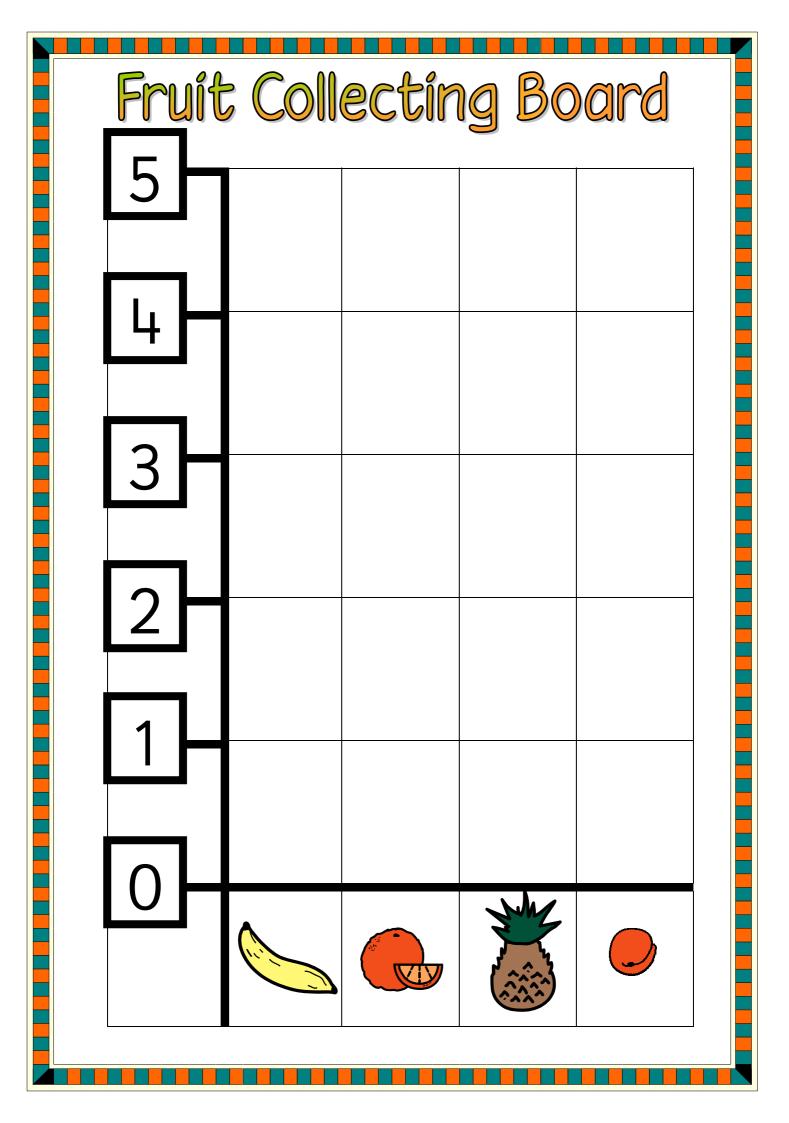

## Print off a set of fruit for each player

| Name                                                              | eDate  |        |           |       |  |
|-------------------------------------------------------------------|--------|--------|-----------|-------|--|
| <u>Handa's Data Handling</u>                                      |        |        |           |       |  |
| Fill in the graph to show the fruit you collected during the game |        |        |           |       |  |
| 5                                                                 |        |        |           |       |  |
| 3                                                                 |        |        |           |       |  |
| 2                                                                 |        |        |           |       |  |
|                                                                   | banana | orange | pineapple | guava |  |
| 1. Which player collected the most                                |        |        |           |       |  |
| a)Bananas? b) Pineapples?                                         |        |        |           |       |  |
| 2.Which player collected the least                                |        |        |           |       |  |
| a)Oranges? b) Guavas?                                             |        |        |           |       |  |
| 3. Which player collected                                         |        |        |           |       |  |
| a) The most fruit?                                                |        |        |           |       |  |
| b) The least fruit?                                               |        |        |           |       |  |